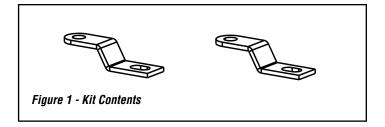

## KIT CONTENTS (See Figure 1)

2 ea. Leg Bolt Down Brackets 1 ea. Instruction Sheet

| Leg Bolt Down Kit *                                                               |                                       |
|-----------------------------------------------------------------------------------|---------------------------------------|
| Cat. No.                                                                          | Where Used                            |
| H7665                                                                             | Leg Bolt Down Kit, Manufactured Homes |
| * This Kit is Provided with the Rella Pellet Stove. It is sold separately for the |                                       |